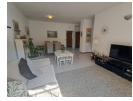

## Large ground floor 3 bed simplex in Sandown

This unit offers a spacious living/dining area, opening onto a sunny patio and garden.

Good size kitchen and plenty of cupboards. A gas hob is currently being installed.