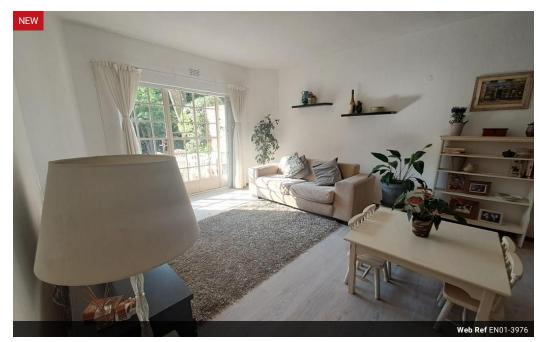

## Large ground floor 3 bed simplex in Sandown

This unit offers a spacious living/dining area, opening onto a sunny patio and garden.

Good size kitchen and plenty of cupboards. A gas hob is currently being installed.

Three spacious bedrooms – all with built-in cupboards – and all north facing. Main bedroom has an en-suite bathroom.

Second bathroom (shower, basin and toilet)

Two covered parking pays, plus visitors parking

## Features

| Interior     |    | Exterior            |     | Sizes      |       |
|--------------|----|---------------------|-----|------------|-------|
| Bedrooms     | 3  | Carports / Parkings | 2   | Floor Size | 161m² |
| Bathrooms    | 2  | Security            | Yes |            |       |
| Recep. Rooms | 1  | Pool                | Yes |            |       |
| Furnished    | No | Views               | No  |            |       |