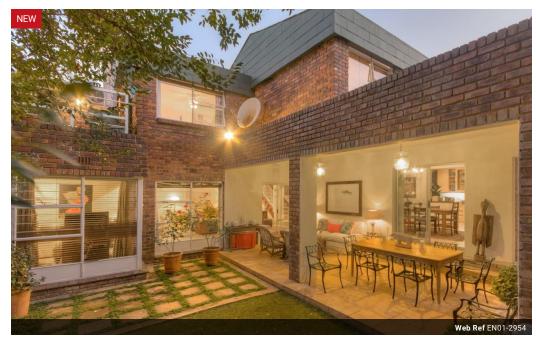

## 3 Bedroom Townhouse To Let in Sandown

This stunning unfurnished townhouse has a garden and pool. The entrance hall brings nature throughout the house.

A classic style lounge and dining room ensures warmth throughout the seasons.

Intimate open-plan kitchen with garden views.

Three sizable bedrooms upstairs with the main en-suite and a further two bathrooms.

The sunny balcony with sunset views gives this townhouse great potential with so much to offer.

There is a double garage, staff accommodation with bathroom, pet friendly, under roof 250m2, 24hr security and walking distance to Mushroom Park and the Gautrain.

Water and lights excluded.

Occupation - Immediately

North facing, Stunning garden