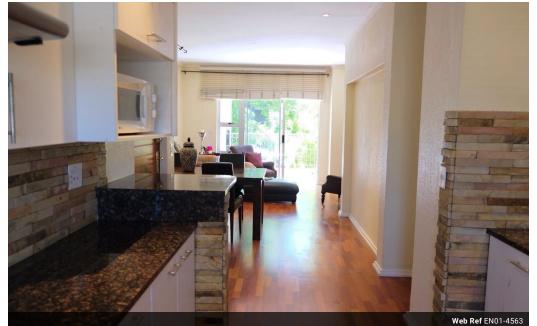

# Modern furnished 2 bed/2 bath apartment in secure complex in Hyde Park

Spacious furnished 2 bed / 2 bath apartment located within a secure complex in Hyde Park.

Open plan living - this area is serviced by a modern, well laid out and equipped kitchen, and on the other side, it leads onto roomy patio (with a built-in braai).

The main bedroom is light and bright and has built-in cupboards and an en-suite bathroom.

Second bedroom is also ample in size, also with built-in cupboards.

Second bathroom: shower/toilet

Wooden laminate flooring throughout