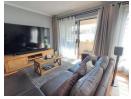

The living areas are tiled: open plan dining / living area with access to a private covered balcony.

The kitchen has lots of built-in cupboards, space for two appliances and for a large fridge.

The sun-filled main bedroom is truly spacious (currently has a king size bed in it) and plenty of built-in cupboards.