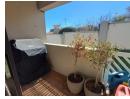

The living areas are tiled: open plan dining / living area with access to a private covered balcony.

The kitchen has lots of built-in cupboards, space for two appliances and for a large fridge.

The sun-filled main bedroom is truly spacious (currently has a king size bed in it) and plenty of built-in cupboards.