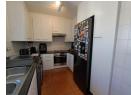

The living areas are tiled: open plan dining / living area with access to a private covered balcony.

The kitchen has lots of built-in cupboards, space for two appliances and for a large fridge.

The sun-filled main bedroom is truly spacious (currently has a king size bed in it) and plenty of built-in cupboards.