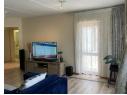

Large open plan lounge, dining room and plan kitchen with breakfast bar, scullery and balcony view. There is space for fridge, hob, under counter oven, washing machine and with granite tops.

Tiled balcony with sunset views.