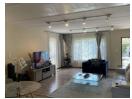

Large open plan lounge, dining room and plan kitchen with breakfast bar, scullery and balcony view. There is space for fridge, hob, under counter oven, washing machine and with granite tops.

Tiled balcony with sunset views.