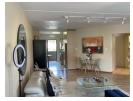

Large open plan lounge, dining room and plan kitchen with breakfast bar, scullery and balcony view. There is space for fridge, hob, under counter oven, washing machine and with granite tops.

Tiled balcony with sunset views.