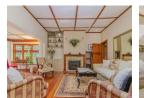

### INVITING FURNISHED 3-BED FAMILY HOME IN PARKVIEW

Surrounded by a pretty, private and well-established garden, this furnished north-facing home offers comfortable living areas (lounge, dining room, and family room), cosy kitchen (with gas hob), three bedrooms (built-in cupboards), two bathrooms, plus a study area.