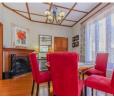

### INVITING FURNISHED 3-BED FAMILY HOME IN PARKVIEW

Surrounded by a pretty, private and well-established garden, this furnished north-facing home offers comfortable living areas (lounge, dining room, and family room), cosy kitchen (with gas hob), three bedrooms (built-in cupboards), two bathrooms, plus a study area.