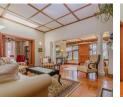

### INVITING FURNISHED 3-BED FAMILY HOME IN PARKVIEW

Surrounded by a pretty, private and well-established garden, this furnished north-facing home offers comfortable living areas (lounge, dining room, and family room), cosy kitchen (with gas hob), three bedrooms (built-in cupboards), two bathrooms, plus a study area.