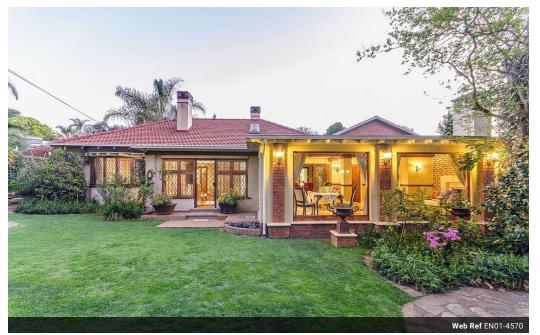

### INVITING FURNISHED 3-BED FAMILY HOME IN PARKVIEW

Surrounded by a pretty, private and well-established garden, this furnished north-facing home offers comfortable living areas (lounge, dining room, and family room), cosy kitchen (with gas hob), three bedrooms (built-in cupboards), two bathrooms, plus a study area.

Enclosed balcony area with lovely, large windows giving a good overview of the garden.

Double garage, plus carport (up to 4 vehicles).

Solar geyser.

Established and pretty garden, with a rock pool and waterfalls.