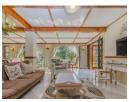

### INVITING FURNISHED 3-BED FAMILY HOME IN PARKVIEW

Surrounded by a pretty, private and well-established garden, this furnished north-facing home offers comfortable living areas (lounge, dining room, and family room), cosy kitchen (with gas hob), three bedrooms (built-in cupboards), two bathrooms, plus a study area.

Enclosed balcony area with lovely, large windows giving a good overview of the garden.

Double garage, plus carport (up to 4 vehicles).

Solar geyser.

Established and pretty garden, with a rock pool and waterfalls.