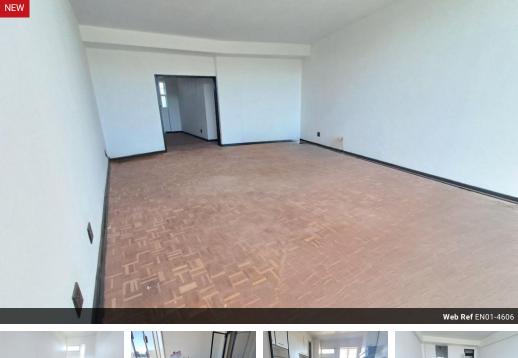

### North facing, large 3 bed apartment in Melrose

This apartment is currently being renovated (99% complete) and is located on the 4th floor - with lovely open views. Parquet flooring throughout ...

Access through the entrance hall and into the large open plan living area, which leads onto the enclosed sunroom/balcony.

Spacious kitchen with plenty of cupboards. Back door. Place for 1 plumbed appliance.

Three large bedrooms – main has dressing area and en-suite bathroom, plus access to the enclosed sunroom. 2nd bedroom is also north facing.

#### Extras

Open-Plan Lounge, WiFi/Fibre, Enclosed Balcony, Parquet Floors