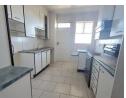

Spacious kitchen with plenty of cupboards. Back door. Place for 1 plumbed appliance.

Three large bedrooms – main has dressing area and en-suite bathroom, plus access to the enclosed sunroom. 2nd bedroom is also north facing.