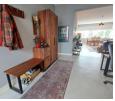

Parquet flooring in the living areas and bedroom - other areas include screed flooring.

Large entrance area - entrance hall or dining area?

More than spacious living area. Kitchen is open plan – modern, lots of cupboards – and includes the appliances, i.e. washing machine, dishwasher and fridge.