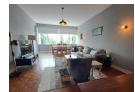

### Beautifully Renovated, Large and North-Facing 1 Bedroom Apartment in Fairway

Space, space and more space in this renovated 113m<sup>2</sup> one bedroom apartment (the enclosed balcony could be used as another bedroom – or it would be perfect for your home office/study – overlooking the trees and very well-kept communal garden).

Parquet flooring in the living areas and bedroom - other areas include screed flooring.

Large entrance area - entrance hall or dining area?

More than spacious living area. Kitchen is open plan – modern, lots of cupboards – and includes the appliances, i.e. washing machine, dishwasher and fridge.