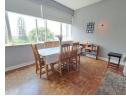

Parquet flooring in the living areas and bedroom - other areas include screed flooring.

Large entrance area - entrance hall or dining area?

More than spacious living area. Kitchen is open plan – modern, lots of cupboards – and includes the appliances, i.e. washing machine, dishwasher and fridge.