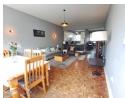

### Beautifully Renovated, Large and North-Facing 1 Bedroom Apartment in Fairway

Space, space and more space in this renovated 113m<sup>2</sup> one bedroom apartment (the enclosed balcony could be used as another bedroom – or it would be perfect for your home office/study – overlooking the trees and very well-kept communal garden).

Parquet flooring in the living areas and bedroom - other areas include screed flooring.

Large entrance area - entrance hall or dining area?

More than spacious living area. Kitchen is open plan – modern, lots of cupboards – and includes the appliances, i.e. washing machine, dishwasher and fridge.

Modern bathroom Large shower Separate toilet Spacious linen cupboard

The complex is exceptionally well-run. Supervisor, own staff and gardener. It is located within a boomed cul-de-sac. 24-hour guards