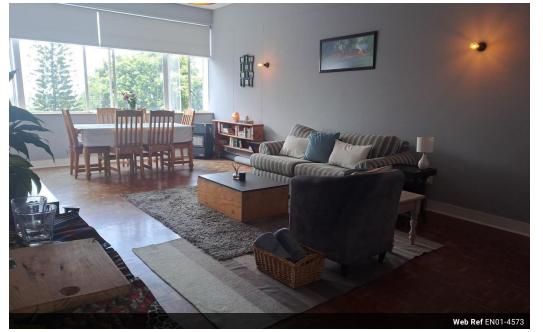

### Beautifully Renovated, Large and North-Facing 1 Bedroom Apartment in Fairway

Space, space and more space in this renovated 113m<sup>2</sup> one bedroom apartment (the enclosed balcony could be used as another bedroom – or it would be perfect for your home office/study – overlooking the trees and very well-kept communal garden).

Parquet flooring in the living areas and bedroom - other areas include screed flooring.

Large entrance area - entrance hall or dining area?

More than spacious living area. Kitchen is open plan – modern, lots of cupboards – and includes the appliances, i.e. washing machine, dishwasher and fridge.

Modern bathroom Large shower Separate toilet Spacious linen cupboard

The complex is exceptionally well-run. Supervisor, own staff and gardener. It is located within a boomed cul-de-sac. 24-hour guards