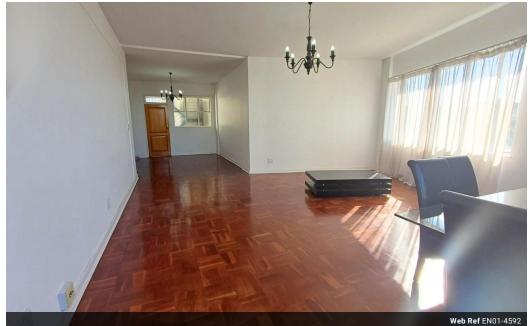

### Lovely, Large 2 Bedroom Apartment in Melrose

Parquet floored, spacious apartment in smaller building with a communal garden.

This spacious unit has a lovely, sunny balcony.

A large living area (with direct access to the balcony)

The kitchen has plenty of cupboard space (with a back door).

The two bedrooms are spacious with built-in cupboards (one of the bedrooms has direct access to the balcony).

2nd bathroom

Secure undercover parking