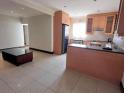

### Large 1 Bedroom Cottage in Lyndhurst

- More than spacious 1 bed cottage ...

  Open plan dining/living area

  Spacious open kitchen (comes with washing machine and fridge)

  Separate bathroom (landlord installing fixed shower and shower door)
- Roomy main bedroom with built-in cupboards