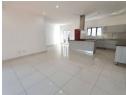

## Downstairs:

Large open plan living area serviced by a well laid out kitchen. Kitchen opens onto small, enclosed courtyard/grass area.