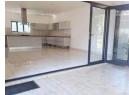

## Downstairs:

Large open plan living area serviced by a well laid out kitchen. Kitchen opens onto small, enclosed courtyard/grass area.