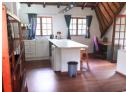

Renovated shower/toilet bathroom

This comfortable unit is fully furnished with the following:

Small refrigerator, 4-burner cooktop (gas cooker outside on the balcony as a backup during load shedding), microwave, electric kettle, electric fan, mini oven, sofa, work desk, queen sized bed, Table with 4 chairs (on the private and patio).