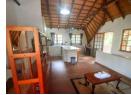

## 1 Bedroom Garden Cottage To Let in Craighall

COSY FURNISHED STUDIO COTTAGE IN CRAIGHALL

This private and spacious studio is for ideal for 1 person.

It is located on a private and secure property (in a boomed area) - with its own and private entrance and own garage. Plus, own private patio.

Renovated shower/toilet bathroom

This comfortable unit is fully furnished with the following:

Small refrigerator, 4-burner cooktop (gas cooker outside on the balcony as a backup during load shedding), microwave, electric kettle, electric fan, mini oven, sofa, work desk, queen sized bed, Table with 4 chairs (on the private and patio).