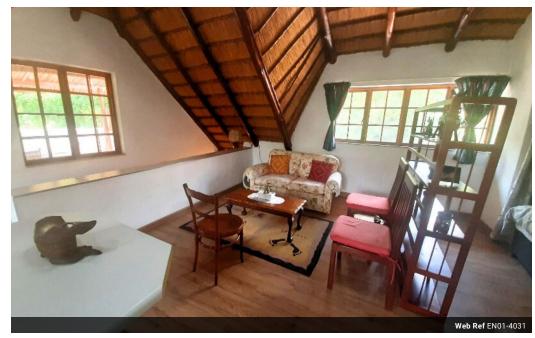

## 1 Bedroom Garden Cottage To Let in Craighall

COSY FURNISHED STUDIO COTTAGE IN CRAIGHALL

This private and spacious studio is for ideal for 1 person.

It is located on a private and secure property (in a boomed area) - with its own and private entrance and own garage. Plus, own private patio.

Renovated shower/toilet bathroom

This comfortable unit is fully furnished with the following:

Small refrigerator, 4-burner cooktop (gas cooker outside on the balcony as a backup during load shedding), microwave, electric kettle, electric fan, mini oven, sofa, work desk, queen sized bed, Table with 4 chairs (on the private and patio).