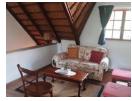

## 1 Bedroom Garden Cottage To Let in Craighall

COSY FURNISHED STUDIO COTTAGE IN CRAIGHALL

This private and spacious studio is for ideal for 1 person.

It is located on a private and secure property (in a boomed area) - with its own and private entrance and own garage. Plus, own private patio.

Renovated shower/toilet bathroom

This comfortable unit is fully furnished with the following:

Small refrigerator, 4-burner cooktop (gas cooker outside on the balcony as a backup during load shedding), microwave, electric kettle, electric fan, mini oven, sofa, work desk, queen sized bed, Table with 4 chairs (on the private and patio).