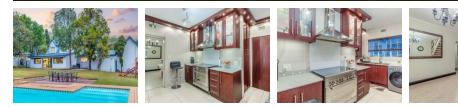

## Beautiful European-Styled Home in Pristine Condition

Offers from R 2 700 000.

Situated in the boomed area.

5 Good-sized bedrooms and 3 bathrooms

Each bedroom has an air-conditioner.

2 Bedrooms downstairs are sharing a full bathroom.

3 Bedrooms upstairs (main en-suite).

Modern kitchen with Cesar-stone counter-tops and a gas hob.

3 Lounges

An enclosed entertainment area opens on to the large garden and pool.