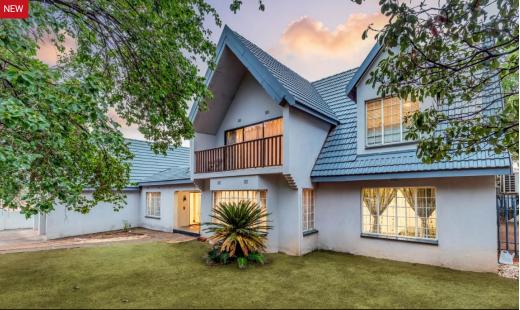

## Beautiful European-Styled Home in Pristine Condition

Offers from R 2 700 000.

Situated in the boomed area.

5 Good-sized bedrooms and 3 bathrooms

Each bedroom has an air-conditioner.

2 Bedrooms downstairs are sharing a full bathroom.

3 Bedrooms upstairs (main en-suite).

Modern kitchen with Cesar-stone counter-tops and a gas hob.

3 Lounges

An enclosed entertainment area opens on to the large garden and pool.