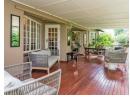

## Charming Home

This charming home boasts 3 bedrooms, the master offers an en-suite bathroom with a private dressing area and a walk-in cupboard.

On entering the neat, comfortable home, you are welcomed into the open-plan entrance, lounge, and dining room. This opens onto the large covered patio overlooking a lovely, manageable garden. Ideal for the little ones to fantasise in their magical corners, and a pleasant outlook, for entertaining guests, or just chilling as a family. The fabulous combustion stove in the lounge heats the entire home throughout our chilly Highveld winters.

#### Extras

Open-Plan Lounge, WiFi/Fibre, 2x Rainwater Tanks, Large Patio, Closed Combustion Fireplace