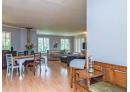

## Charming Home

This charming home boasts 3 bedrooms, the master offers an en-suite bathroom with a private dressing area and a walk-in cupboard.

On entering the neat, comfortable home, you are welcomed into the open-plan entrance, lounge, and dining room. This opens onto the large covered patio overlooking a lovely, manageable garden. Ideal for the little ones to fantasise in their magical corners, and a pleasant outlook, for entertaining guests, or just chilling as a family. The fabulous combustion stove in the lounge heats the entire home throughout our chilly Highveld winters.