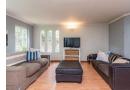

## Charming Home

This charming home boasts 3 bedrooms, the master offers an en-suite bathroom with a private dressing area and a walk-in cupboard.

On entering the neat, comfortable home, you are welcomed into the open-plan entrance, lounge, and dining room. This opens onto the large covered patio overlooking a lovely, manageable garden. Ideal for the little ones to fantasise in their magical corners, and a pleasant outlook, for entertaining guests, or just chilling as a family. The fabulous combustion stove in the lounge heats the entire home throughout our chilly Highveld winters.