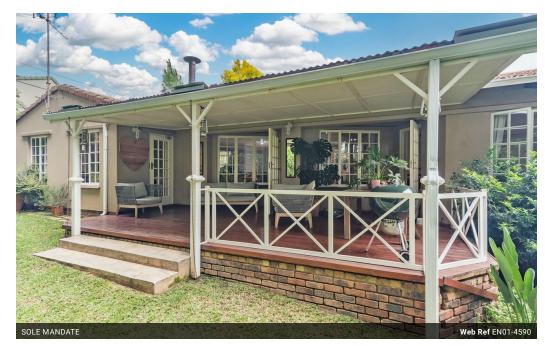

## Charming Home

This charming home boasts 3 bedrooms, the master offers an en-suite bathroom with a private dressing area and a walk-in cupboard.

On entering the neat, comfortable home, you are welcomed into the open-plan entrance, lounge, and dining room. This opens onto the large covered patio overlooking a lovely, manageable garden. Ideal for the little ones to fantasise in their magical corners, and a pleasant outlook, for entertaining guests, or just chilling as a family. The fabulous combustion stove in the lounge heats the entire home throughout our chilly Highveld winters.

#### Extras

Open-Plan Lounge, WiFi/Fibre, 2x Rainwater Tanks, Large Patio, Closed Combustion Fireplace