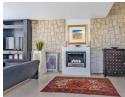

## 3 Bedroom Cluster For Sale in Hyde Park

Elegant and meticulous! This beautifully designed residence blends sophistication with effortless comfort, An interplay of space, texture, and light. The open-plan lounge and dining area are anchored by a striking stone-clad feature wall, while custom cabinetry, a built-in TV unit, and space for a wine cooler. A gas-burning fireplace adds warmth, making the space as inviting as it is stylish.

## Extras

Open-Plan Lounge, Open-Plan Dining Area, Feature Stone-Cladded Wall, Feature Light Fittings, Tiled Floors, Carpet Floors, Wood Laminate Flooring, Gas Burning Fireplace, Built in TV Unit, Space for Wine Cooler, Space for 2 Appliances, Granite Counter-Tops, Custom Cabinetry, Fitted Shelves, Space for Refrigerator, Dual Sink, Feature Aluminum Sliding Doors, American Shutters, Double Basin, Double Mirror Vanity, Linen Cupboard, Hansgrohe Fittings, Large Shower, Automated Garage Door, Plenty Storage in Garage, Plunge Pool