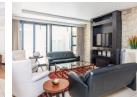

## 3 Bedroom Cluster For Sale in Hyde Park

Elegant and meticulous! This beautifully designed residence blends sophistication with effortless comfort, An interplay of space, texture, and light. The open-plan lounge and dining area are anchored by a striking stone-clad feature wall, while custom cabinetry, a built-in TV unit, and space for a wine cooler. A gas-burning fireplace adds warmth, making the space as inviting as it is stylish.

Includes solar/inverter electricity backup.

Plunge swimming pool on the patio.

The kitchen equipped to a high standard, with granite countertops, a 4-plate gas stove, dual sink, and bespoke cabinetry. Thoughtful storage solutions, including fitted shelves and designated spaces for appliances.

## Extras

Open-Plan Lounge, Open-Plan Dining Area, Feature Stone-Cladded Wall, Feature Light Fittings, Tiled Floors, Carpet Floors, Wood Laminate Flooring, Gas Burning Fireplace, Built in TV Unit, Space for Wine Cooler, Space for 2 Appliances, Granite Counter-Tops, Custom Cabinetry, Fitted Shelves, Space for Refrigerator, Dual Sink, Feature Aluminum Sliding Doors, American Shutters, Double Basin, Double Mirror Vanity, Linen Cupboard, Hansgrohe Fittings, Large Shower, Automated Garage Door, Plenty Storage in Garage, Plunge Pool