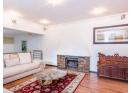

## A Home of Comfort & Style

Discover a haven of elegance and comfort nestled within Blairgowrie's exclusive, boomed-off area. This beautifully presented home is meticulously designed for family living, seamlessly blending timeless charm with modern amenities. The heart of the residence features spacious, open-plan living areas. A welcoming dining area flows effortlessly into a comfortable lounge, complete with a fireplace, perfect for cosy gatherings. A few steps down reveal a versatile pyjama lounge or home office, offering adaptable space to suit your lifestyle.

## Extras

Wooden Floors, Tiled Floors, Concrete Screed Floors, Burglar Bars, Aluminium Window Frames, Open-Plan Lounge, Pyjama Lounge, Wood-Burning Fireplace, Open-Plan Dining Room, Caesar Stone Counter-Tops, Prep Bowl, 4-Plate Gas Hob, Electric Oven, Centre Island, Double Sink, Covered Patio, Mirrored Cupboard Doors, Walk-in Dressing Area, Corner Bath Tub, Automated Garage Door, Glass Wall Heater, 5000 Litre Water Storage, 8KVA Inverter / 3 Batteries / 12 Solar Panels, Solar Heated Swimming Pool