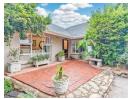

## A Home of Comfort & Style

Discover a haven of elegance and comfort nestled within Blairgowrie's exclusive, boomed-off area. This beautifully presented home is meticulously designed for family living, seamlessly blending timeless charm with modern amenities. The heart of the residence features spacious, open-plan living areas. A welcoming dining area flows effortlessly into a comfortable lounge, complete with a fireplace, perfect for cosy gatherings. A few steps down reveal a versatile pyjama lounge or home office, offering adaptable space to suit your lifestyle.

## Extras

Wooden Floors, Tiled Floors, Concrete Screed Floors, Burglar Bars, Aluminium Window Frames, Open-Plan Lounge, Pyjama Lounge, Wood-Burning Fireplace, Open-Plan Dining Room, Caesar Stone Counter-Tops, Prep Bowl, 4-Plate Gas Hob, Electric Oven, Centre Island, Double Sink, Covered Patio, Mirrored Cupboard Doors, Walk-in Dressing Area, Corner Bath Tub, Automated Garage Door, Glass Wall Heater, 5000 Litre Water Storage, 8KVA Inverter / 3 Batteries / 12 Solar Panels, Solar Heated Swimming Pool