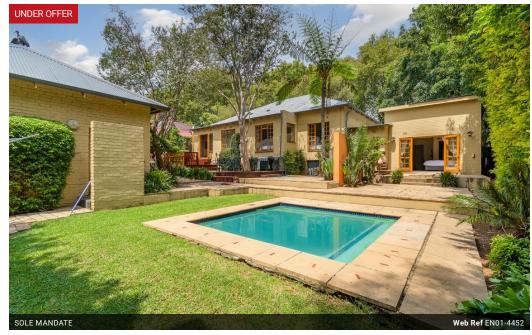

## 3 Bedroom House For Sale in Parkwood

The best street in prime upper Parkwood.

A testament to timeless elegance, boasting all the character and charm of meticulously maintained pressed ceilings and gleaming wooden floors. Yet introducing contemporary modern lifestyle elements.

Greeted by a spacious and inviting atmosphere, the property features three bedrooms, two of which have en-suite bathrooms, ensuring both comfort and convenience. The master bedroom suite is a private retreat, complete with a walk-in closet and a luxurious full en-suite bathroom. The master suite also opens onto its own private patio, offering a serene space to enjoy the views of the meticulously landscaped garden and inviting swimming pool.

## Features

| Pets Allowed | Yes |                     |     |           |         |
|--------------|-----|---------------------|-----|-----------|---------|
| Interior     |     | Exterior            |     | Sizes     |         |
| Bedrooms     | 3   | Garages             | 2   | Land Size | 1,024m² |
| Bathrooms    | 3   | Carports / Parkings | 2   |           |         |
| Recep. Rooms | 2   | Security            | No  |           |         |
| Furnished    | No  | Pool                | Yes |           |         |
|              |     | Views               | No  |           |         |