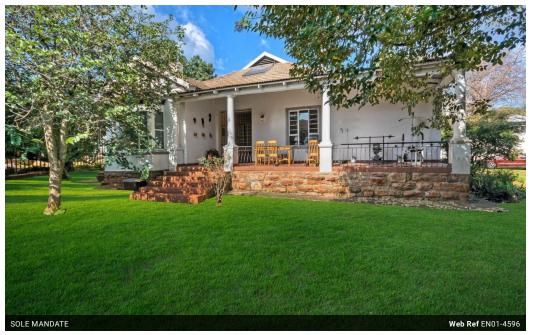

#### Full of Character in Boomed-Off Secret Enclosure

You've driven past this street, but you have never visited it!

The property is in one of Joburg's oldest streets. A secret treat. A rare combination of heritage features in excellent condition, substantial space, and practical comfort. Occupying a generous 1,800 m<sup>2</sup> plot (almost half an acre) with 440 m<sup>2</sup> under roof, the property is well suited to families or buyers seeking security, charm, and everyday functionality. Huge trees add to the overall charm.

The house retains period character through great proportions, high pressed steel ceilings, wood floors, and bay windows, complemented by tasteful feature light fittings. A wood-burning fireplace anchors the lounge, while two inter-leading reception rooms offer flexibility for entertaining or day-to-day living.