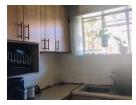

The unit comprises three bedrooms, a lounge and dining area, and a modest balcony framed by mature treetops. Parquet flooring underfoot and a mix of tiling suggest durable, mid-century sensibility rather than fleeting fashion. The kitchen accommodates common appliances, while the bathroom layout divides function across two rooms - one with a bath, basin, and shower; the other, a standalone WC. Electricity is prepaid.

#### Extras

Burglar Bars, Automated Entry gate, Security Gate/s, Covered Patio, Parquet Floors, Tiled Floors, 2x Communal Laundry Rooms, Corner Unit, 4 Plate Electric Hob and Oven, Space for Appliances, Pre-Paid Electricity